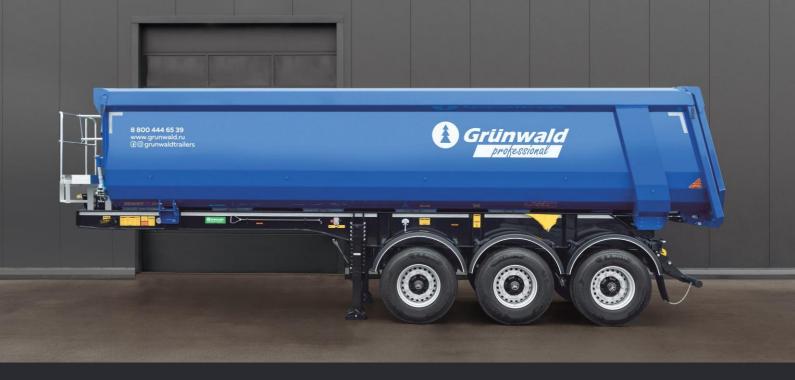

#### **CHASSIS DESIGN**

"Half-Pipe" body type

Lateral side thickness - 6 mm, body base - 8mm

Body elements are welded overlap

Hinged rear door, locking mechanisms open at 2° body lift

Maximum tipping angle is 44°

#### **AXLES AND SUSPENSION**

Air suspension

3 reinforced axles, 9t/12t capacity

First axle is fitted with a lifting mechanism

# TIRES AND WHEELS

Steel wheels, 385/65 R22,5 tires

Number of wheels: 6; 1 spare