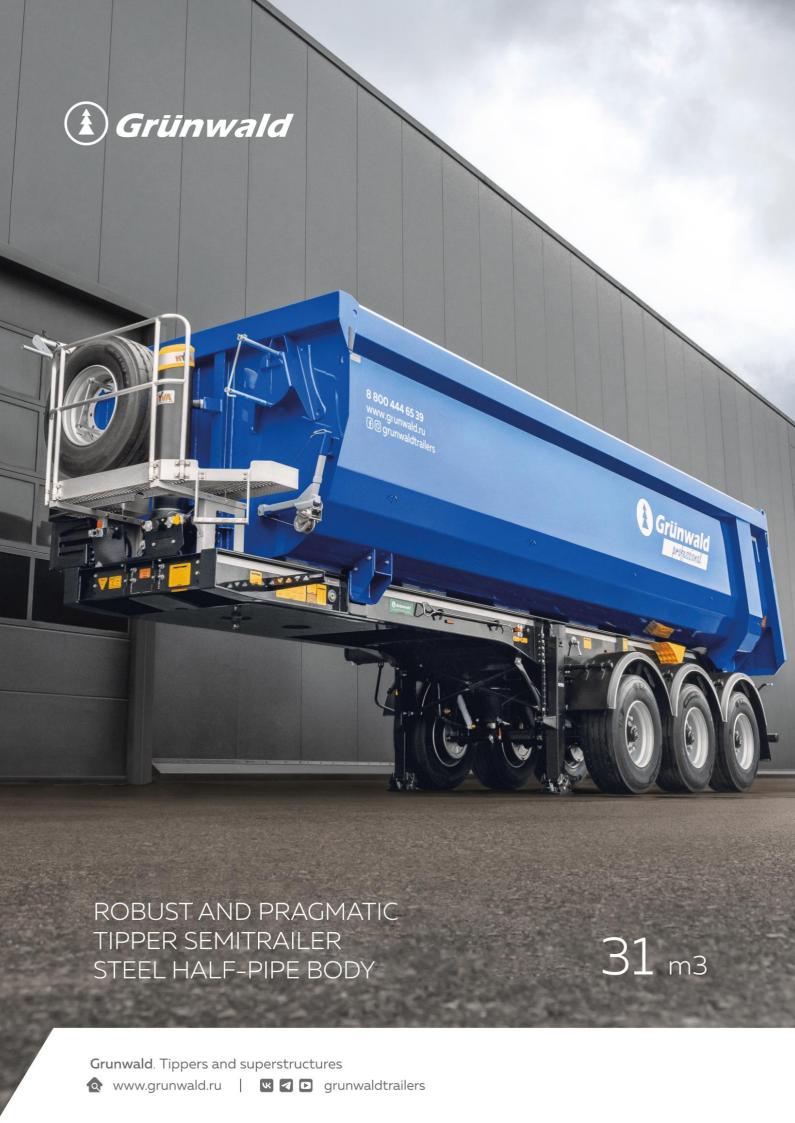

#### GRUNWALD TIPPER SEMI-TRAILER 31 M3

| Permissible total weight | 38 000 kg     | Hitch height   | from 1 220 mm |
|--------------------------|---------------|----------------|---------------|
| Axle system load         | 27 000 kg     | Overall length | 9 520 mm      |
| Hitch load               | 11 000 kg     | Overall width  | 2 500 mm      |
| Curh weight              | from 8 550 kg | Overall height | from 1 220 mm |

#### **CHASSIS DESIGN**

Side-members made of solid-rolled S420 steel

Aluminum work platform

Mechanical landing gear

Folding underride protection bar for work with asphalt pavers

#### **CHASSIS DESIGN**

"Half-Pipe" body type

Lateral side thickness - 6 mm, body base - 8mm

Body elements are welded overlap

Hinged rear door, locking mechanisms open at 2° body lift

Maximum tipping angle is 44°